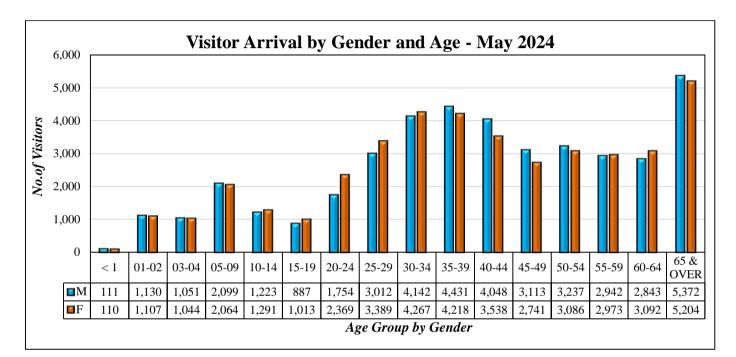

## Visitors by Gender and Age

The majority of visitors were in the age range of 25-64 years (66.4%), which accounts for the vast majority of the working age population. Children aged 14 and below accounted for 13.5% of the May visitor arrivals; 12.8% comprising those in the predominantly retirement age group of 65 and over with the remaining 7.3% were youths aged 15-24.

Figure 3 below shows a significant gender differential in the age groups 15-19, 20-24, 25-29, 30-34, 40-44, 45-49, 50-54, 60-64 and 65 & over.

Figure 3: Visitor Arrivals by Gender and Age - May 2024