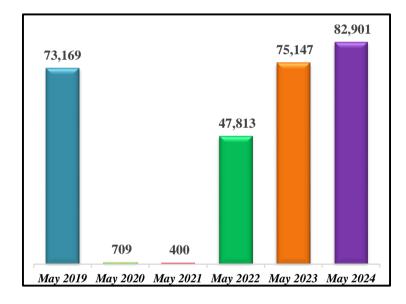

# PROVISIONAL VISITOR ARRIVALS – MAY 2024

Provisional numbers show that visitor arrivals for May 2024 totaled 82,901. The number was a record for the month of May and represents a significant increase of 10.3% compared to a year earlier. There is an increase of 7.3% compared to April 2024, which recorded a total of 77,292. In 2023 and 2022, visitor arrivals for May stood at 75,147 and 47,813 respectively.

Figure 1: Visitor Arrivals from May 2019 to May 2024

Figure 1 shows visitor arrivals for the month of May 2019 to 2024, as seen the visitor arrival numbers have recovered and surpassed the 2019 numbers by 13.3%.