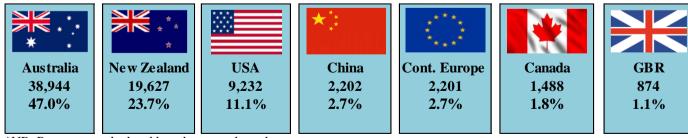

Figure 2: Visitor Arrivals by Major Source Markets – May 2024

\*NB: Percentage calculated based on actual numbers.

These Countries accounted for 89.9% of the total Visitor Arrivals for May 2024 and remain the major source markets for Fiji.