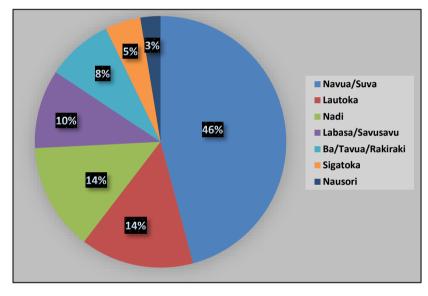

**Chart 1: Establishments By Major Cities/Towns** 

## **Key Facts**

The total number of establishments recorded was 14,738 and the breakdown by cities/towns are as follows:

- Navua/Suva 6,755;
- Lautoka 2,148;
- Nadi 2,032;
- Labasa/Savusavu 1,494;
- Ba/Tavua/Rakiraki 1,254;
- Sigatoka 675; and
- Nausori 380.