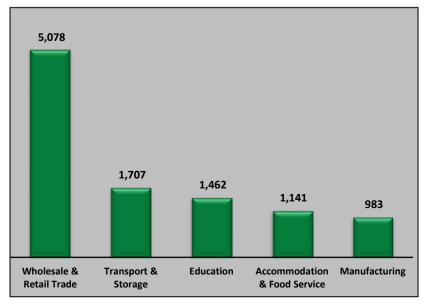

**Graph 1: Top Five Industries In Fiji** 

## **Key Facts**

The most dominant establishments by economic activities are as follows:

- Wholesale & Retail Trade contributes 34.5 percent;
- Transport & Storage contributes 11.6 percent;
- Education contributes 9.9 percent;
- Accommodation & Food Service contributes 7.7 percent; and
- Manufacturing contributes 6.7 percent.