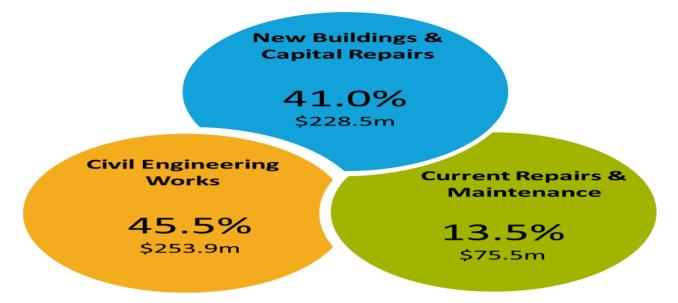

# CHART 1: VALUE OF WORK DONE BY SECTORS

The breakdown of the \$557.9 million value of work done by New Building & Capital Repairs, Current Repairs & Maintenance and Civil Engineering Works: