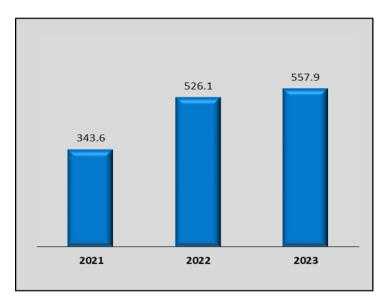

#### Key Facts

- Total estimated value of work putin-place stood at \$557.9 million for 2023.
- Total value of work put in place increased by 6.0 percent (\$31.8 million) when compared to 2022.

The breakdown of the \$557.9 million value of work done by Private and Public Sectors: