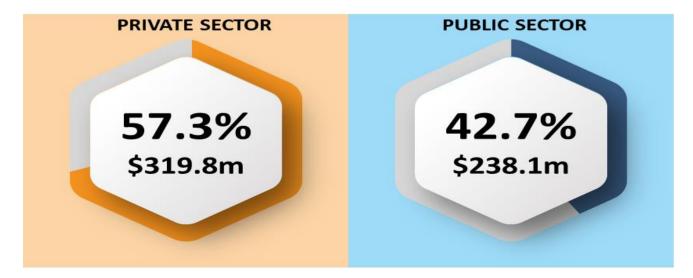

#### Key Facts

- Total estimated value of work putin-place stood at \$557.9 million for 2023.
- Total value of work put in place increased by 6.0 percent (\$31.8 million) when compared to 2022.

The breakdown of the \$557.9 million value of work done by Private and Public Sectors: